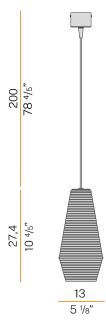

|
| 0,0 × 0,0 × 0,0                                                            |
|                                                                            |

# CEERE 🗵 🔅



black/bronze diffuser





Suspension lighting fixture for interiors, with direct and indirect light emission. Rough aluminium structure.

Diffuser in blown glass with white, crystal, steel, amber, bronze, tobacco or green ribbing finish.

Turned pickled sheet metal closing disk in black or mat brass polyacrylic paint. 2,2m (86,6") long suspension and power cable in PVC with black fabric covering. Power canopy with galvanized sheet metal ceiling bracket and pickled sheet metal covering in black or mat brass polyacrylic paint.

### **Technical drawing**



## PANZERI

## Olivia

Accessories / canopy

M800

Polycarbonate hook for suspension.