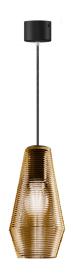

# CEERE 🗵 🔅

black/bronze diffuser

Suspension lighting fixture for interiors, with direct and indirect light emission. Rough aluminium structure.

Diffuser in blown glass with white, crystal, steel, amber, bronze, tobacco or green ribbing finish.

Turned pickled sheet metal closing disk in black or mat brass polyacrylic paint. 2,2m (86,6") long suspension and power cable in PVC with black fabric covering. Power canopy with galvanized sheet metal ceiling bracket and pickled sheet metal covering in black or mat brass polyacrylic paint.